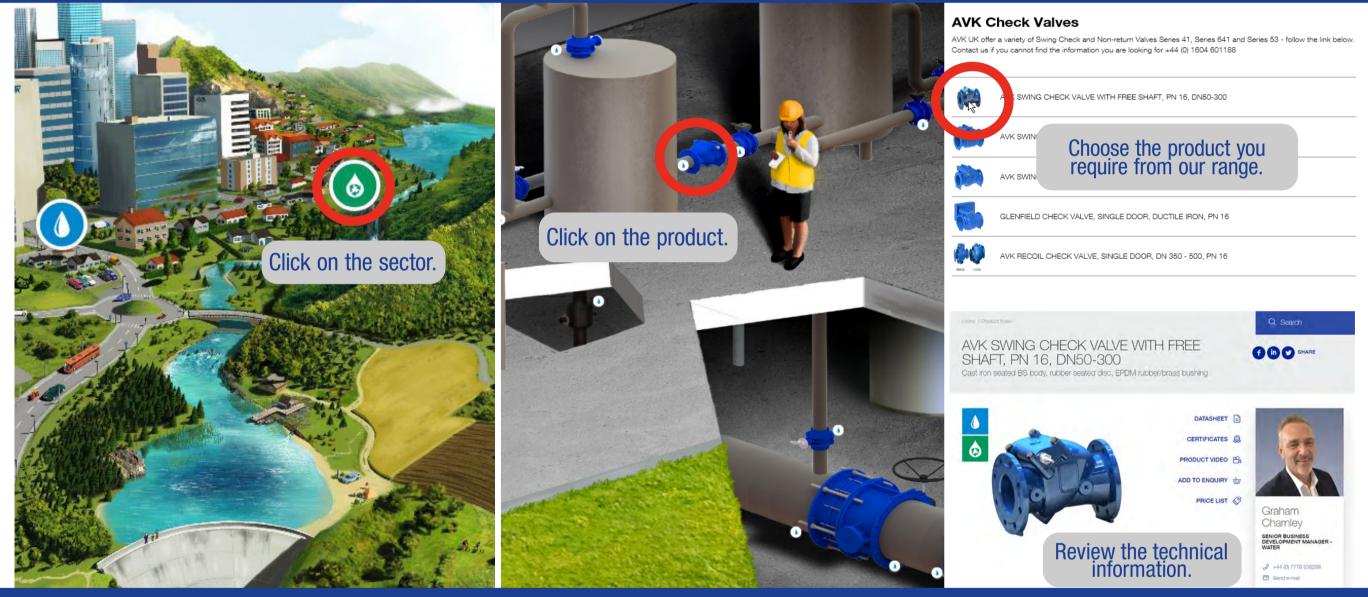

Download technical information, 2D and 3D product drawings, product certification and view product videos all in one place.

DATASHEET =

Easily click and compare products and find out which product will work best for you.