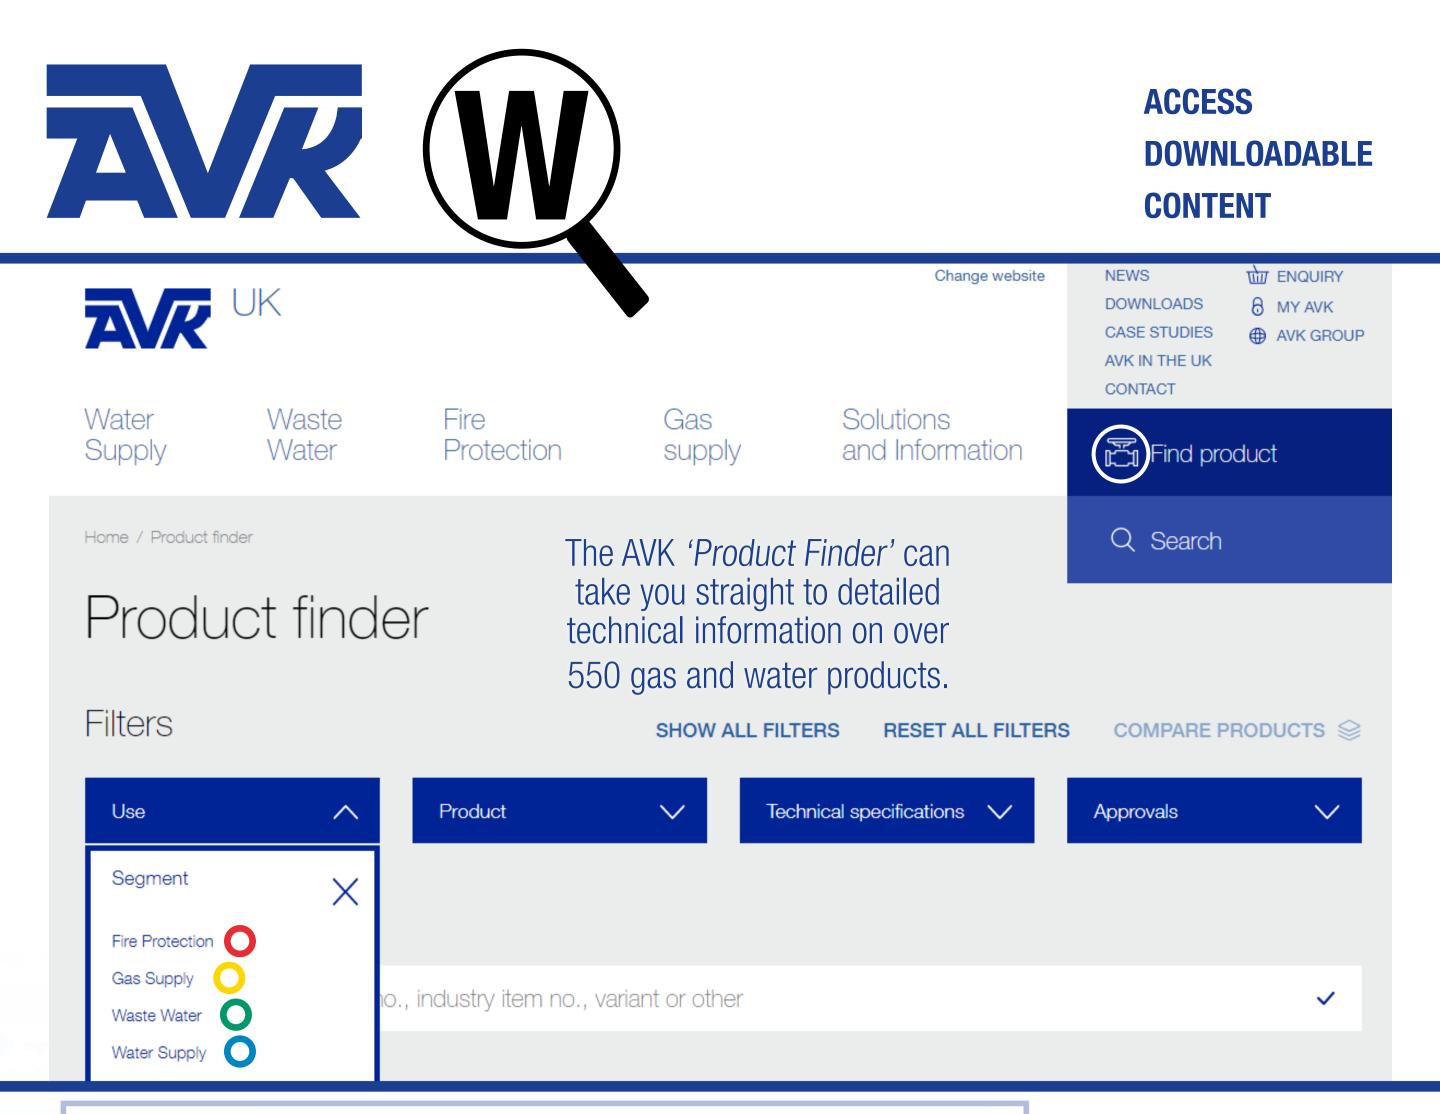

Download technical information, 2D and 3D product drawings, product certification and view product videos all in one place.

DATASHEET =

Easily click and compare products and find out which product will work best for you.