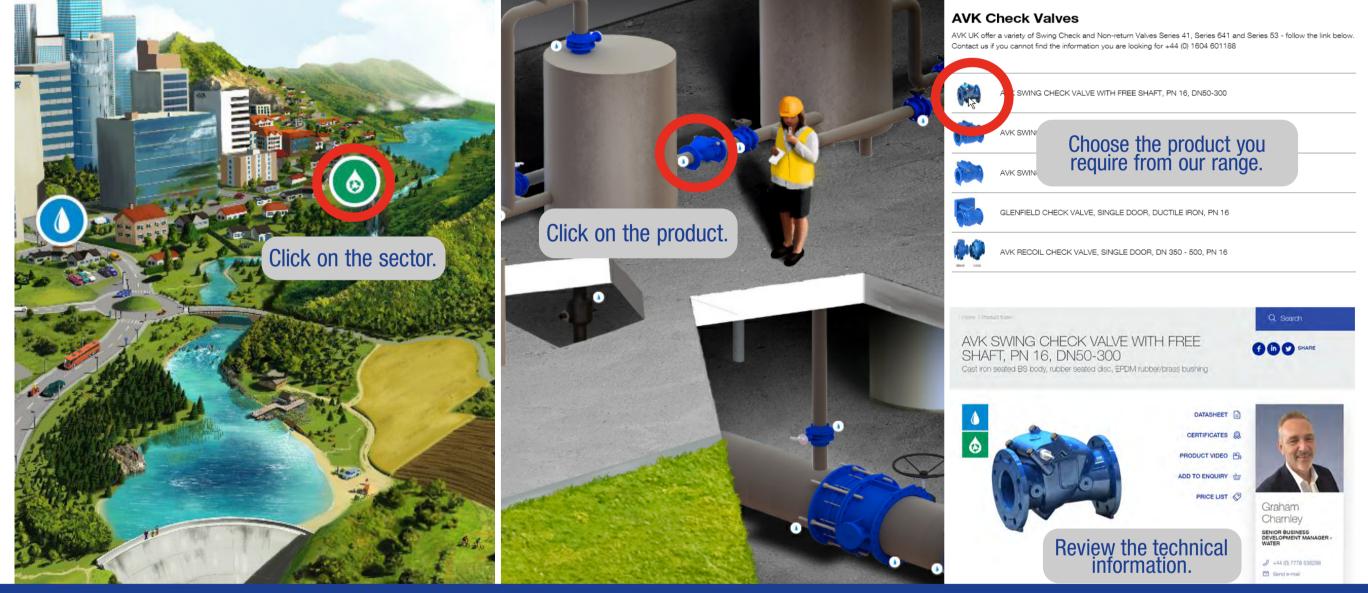

Download technical information, 2D and 3D product drawings, product certification and view product videos all in one place.

DATASHEET =

Easily click and compare products and find out which product will work best for you.