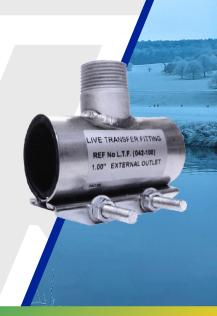

#### 24/7 EMERGENCY REPAIR - 0800 202 8228

AVK UK offers a 24/7 Emergency Repair Fittings Service for water and gas suppliers - with delivery same day, next day, or a date to suit requirements.